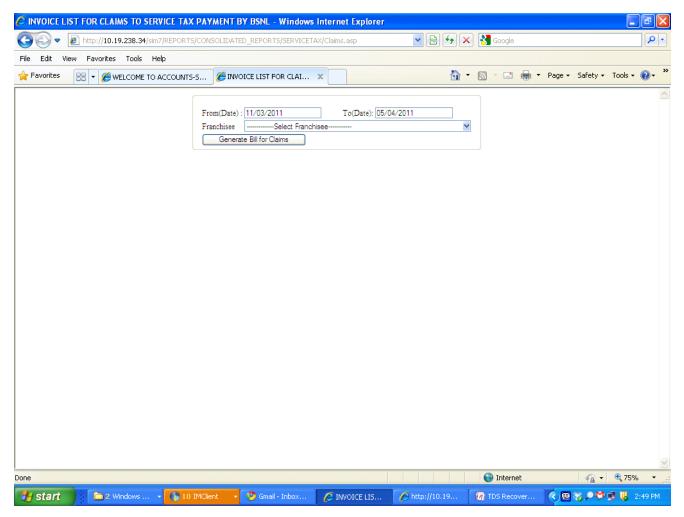

Print Service Tax Liability and update status of payment

http://10.19.238.34/sim1/REPORTS/CONSOLIDATED\_REPORTS/

SERVICETAX/CLAIMS.asp

http://10.19.238.34/sim1/REPORTS/CONSOLIDATED REPORTS/SERVICETAX/CLAIMS1.asp

Generate Invoice for Service tax liability By/ssa or franchisee

**Print invoice or update status payment** required