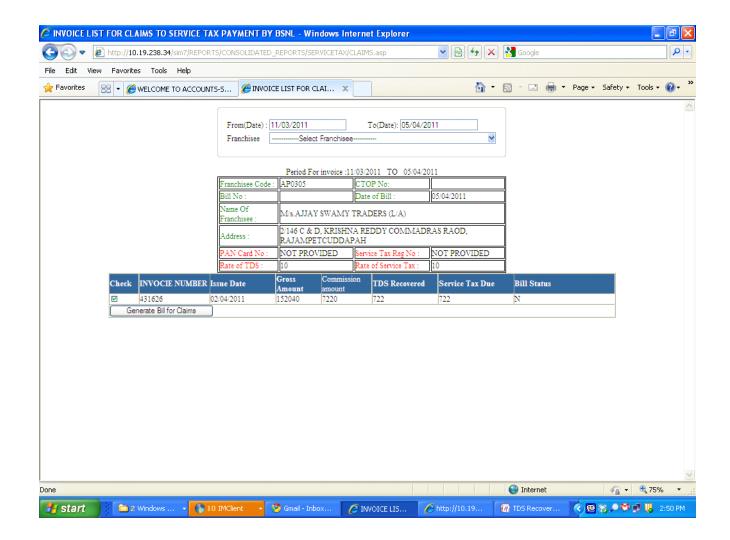

Print Service Tax Liability and update status of payment

http://10.19.238.34/sim1/REPORTS/CONSOLIDATED\_REPORTS/

SERVICETAX/CLAIMS.asp

http://10.19.238.34/sim1/REPORTS/CONSOLIDATED REPORTS/SERVICETAX/CLAIMS1.asp

Generate Invoice for Service tax liability By/ssa or franchisee

**Print invoice or update status payment** required