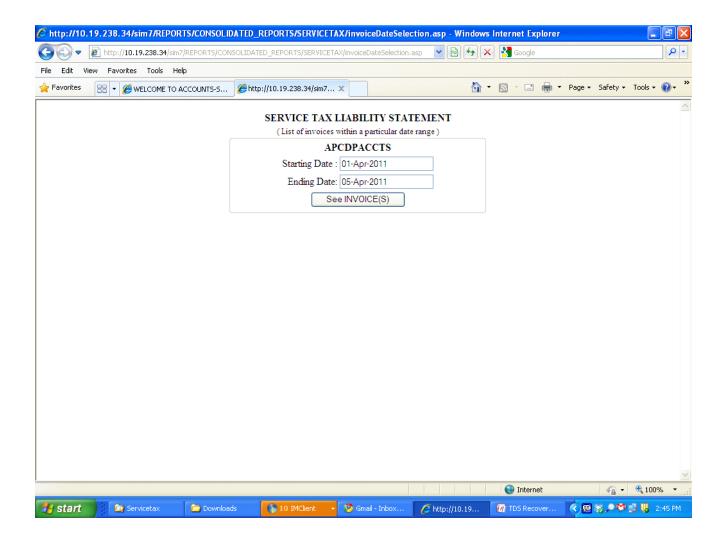

## Sancharsoft

- TDS, PAN, Service Tax Regn (TIN) information can be mapped to all Sales Channel
  - o http://10.19.238.34/sim/migration/edittds.asp
- Generate Report for Service Tax Liability

http://10.19.238.34/sim5/REPORTS/CONSOLIDATED\_REPORTS/SERVICETAX/invoiceDateSelection.

http://10.19.238.34/sim5/REPORTS/CONSOLIDATED\_REPORTS/SERVICETAX/consolidatedCollectio n.asp

- Generate Report for TDS Liability
  - o Http

TDS-discoun t-commissi..

S\_TAX\_MOD ULE

• Process Copy all Invoices from FCI to FCI TAX, mark them as not Cancellable Let SSA Select Franchisee and list invoice will be shown, - Usercan Choose and Compile Service Tax liability