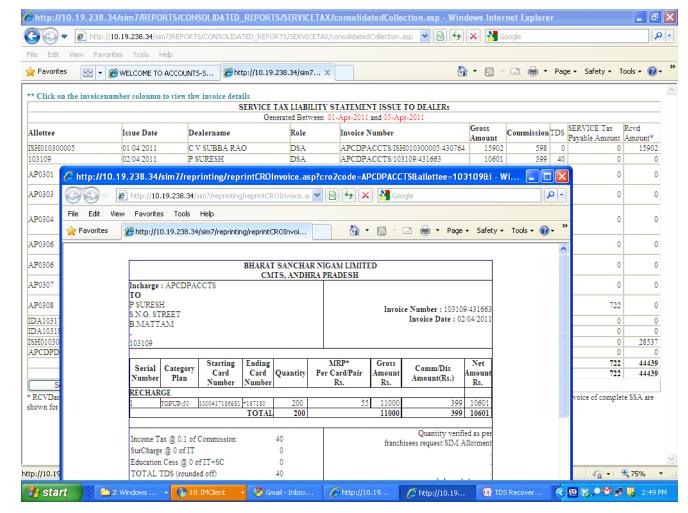

http://10.19.238.34/sim5/REPORTS/CONSOLIDATED\_REPORTS/SERVICETAX/consolidatedCollectio n.asp

- Generate Report for TDS Liability
  - o Http

TDS-discoun t-commissi..

S\_TAX\_MOD ULE

• Process Copy all Invoices from FCI to FCI TAX, mark them as not Cancellable Let SSA Select Franchisee and list invoice will be shown, - Usercan Choose and Compile Service Tax liability

Print Service Tax Liability and update status of payment

http://10.19.238.34/sim1/REPORTS/CONSOLIDATED\_REPORTS/

SERVICETAX/CLAIMS.asp

http://10.19.238.34/sim1/REPORTS/CONSOLIDATED REPORTS/SERVICETAX/CLAIMS1.asp