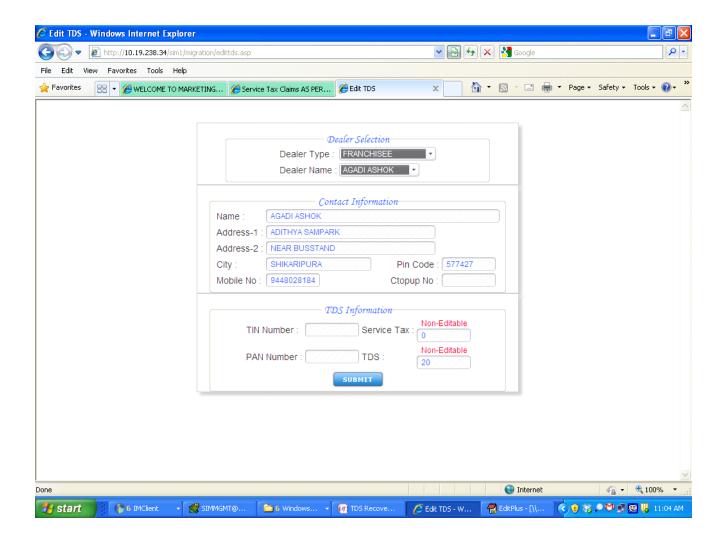

## Sancharsoft

- TDS, PAN, Service Tax Regn (TIN) information can be mapped to all Sales Channel
  - o http://10.19.238.34/sim/migration/edittds.asp
- Generate Report for Service Tax Liability

http://10.19.238.34/sim5/REPORTS/CONSOLIDATED\_REPORTS/SERVICETAX/invoiceDateSelection.