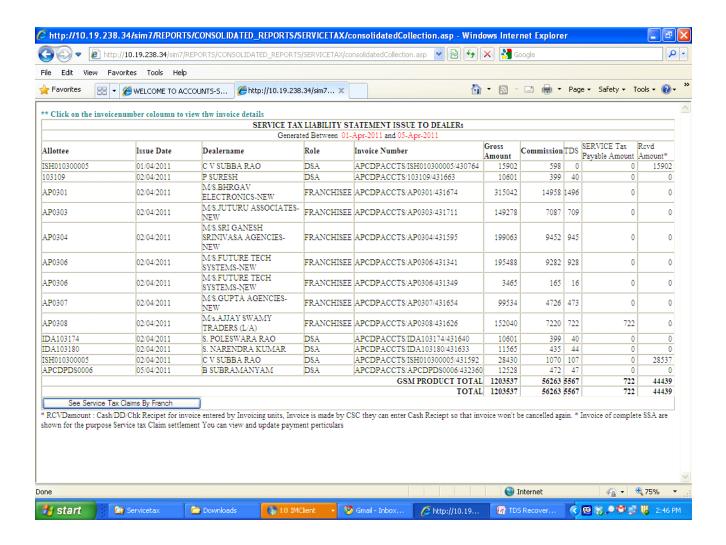

http://10.19.238.34/sim5/REPORTS/CONSOLIDATED\_REPORTS/SERVICETAX/consolidatedCollectio n.asp

- Generate Report for TDS Liability
  - o Http

TDS-discoun t-commissi..

S\_TAX\_MOD ULE

• Process Copy all Invoices from FCI to FCI TAX, mark them as not Cancellable Let SSA Select Franchisee and list invoice will be shown, - Usercan Choose and Compile Service Tax liability

Print Service Tax Liability and update status of payment

http://10.19.238.34/sim1/REPORTS/CONSOLIDATED\_REPORTS/

SERVICETAX/CLAIMS.asp

http://10.19.238.34/sim1/REPORTS/CONSOLIDATED REPORTS/SERVICETAX/CLAIMS1.asp